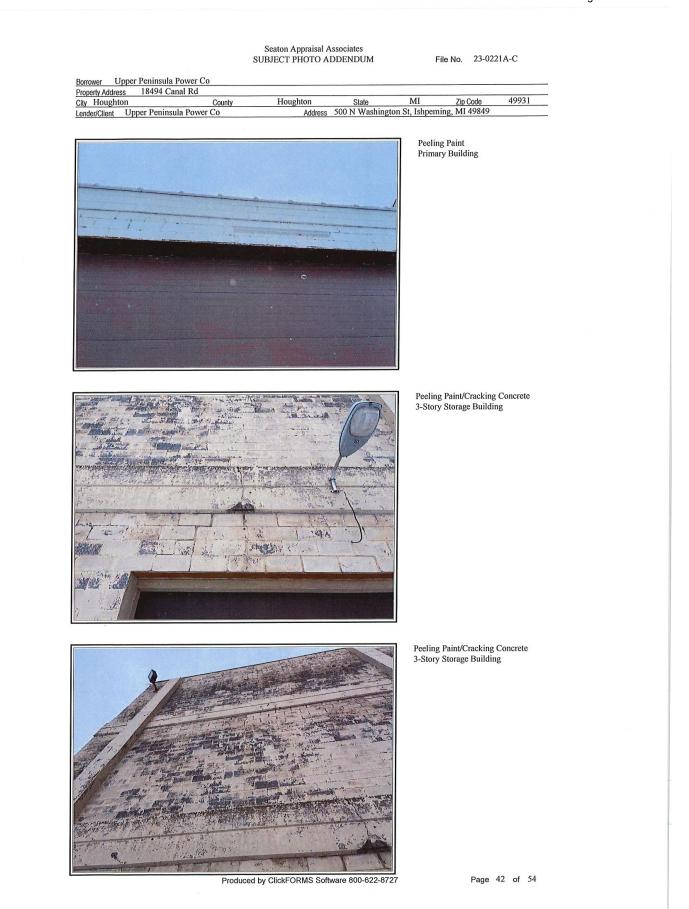

## Architectural Improvements

- 1. Service Center Roof Replace
  - Roof is past its life expectancy and showing signs of failure
- 2. Transformer Deck Roof Replace
  - Both roof covering and roof structure are failing.
- 3. LED Lighting Upgrade
  - In efforts to minimize energy use and remain consistent with UPPCO building standards.
- 4. Flooring in Service Center Replace
  - Flooring is stained, broken and in need of replacement.
- 5. Ceiling Tiles in Service Center Replace
- Cleaning are stained, broken and in disrepair
- 6. Windows in Service Center Replace
  - Windows have begun failing seals and openings are not operational. Additional energy saving measures can be applicable here.
- 7. Hopps Building Roof Replace
  - Roof is past its life expectancy and showing signs of failure
- 8. Scrape & Paint All buildings
  - Buildings exteriors are showing peeling paint Lead protection protocol will need to be implemented on many structures during scraping.
- 9. Asbestos Abetment
  - Varying areas show signs of containing Asbestos proper encapsulation or removal will be required.