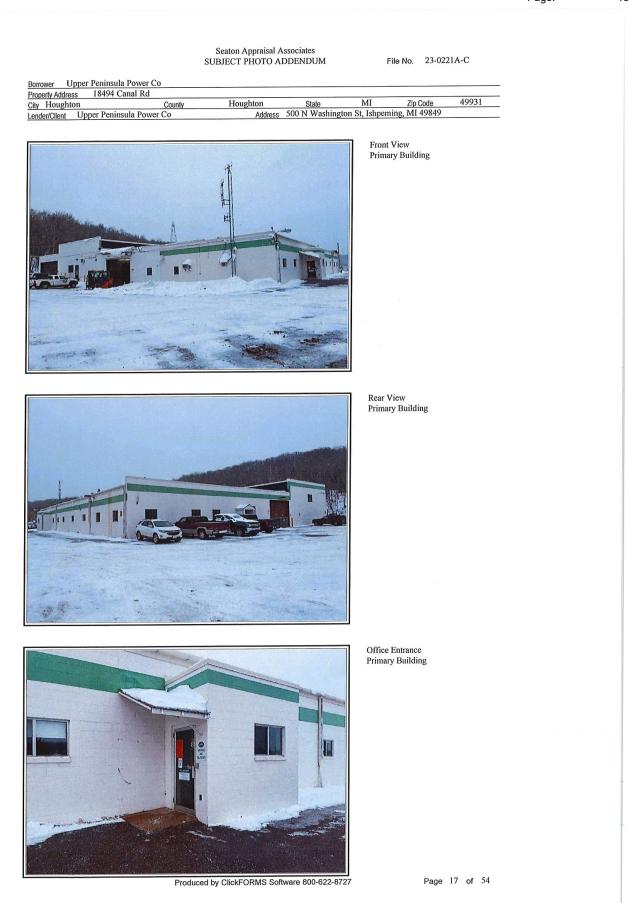

|       |  |

## Seaton Appraisal Associates SKETCH ADDENDUM

#### File No. 23-0221A-C

 Borrower
 Upper Peninsula Power Co

 Property Address
 18494 Canal Rd

 City
 Houghton
 County
 Houghton
 State
 MI
 Zip Code
 49931

 Lender/Client
 Upper Peninsula Power Co
 Address
 500 N Washington St, Ishpeming, MI 49849





# Seaton Appraisal Associates SUBJECT PHOTO ADDENDUM File No. 23-0221A-C Borrower Upper Peninsula Power Co Property Address 18494 Canal Rd Property Address Upper Peninsula Power Co StateMIZip Code500 N Washington St, Ishpeming, MI 49849 49931 Houghton City Houghton Lender/Client Address FRONT OF SUBJECT PROPERTY 18494 Canal Rd Houghton, MI 49931 1 REAR OF SUBJECT PROPERTY 1 STREET SCENE Canal Rd., East View

Produced by ClickFORMS Software 800-622-8727

Page 16 of 54









Produced by ClickFORMS Software 800-622-8727



| Borrower Upper Peninsula Power Co<br>Property Address 18494 Canal Rd<br>City Houghton County<br>Lender/Client Upper Peninsula Power Co | Seaton Appraisal Associates<br>SUBJECT PHOTO ADDENDUM<br>Houghton State<br>Address 500 N Washington S | File No. 23-0221A-C<br><u>MI Zip Code 49931</u><br>it, Ishpeming, MI 49849 |  |
|----------------------------------------------------------------------------------------------------------------------------------------|-------------------------------------------------------------------------------------------------------|----------------------------------------------------------------------------|--|
|