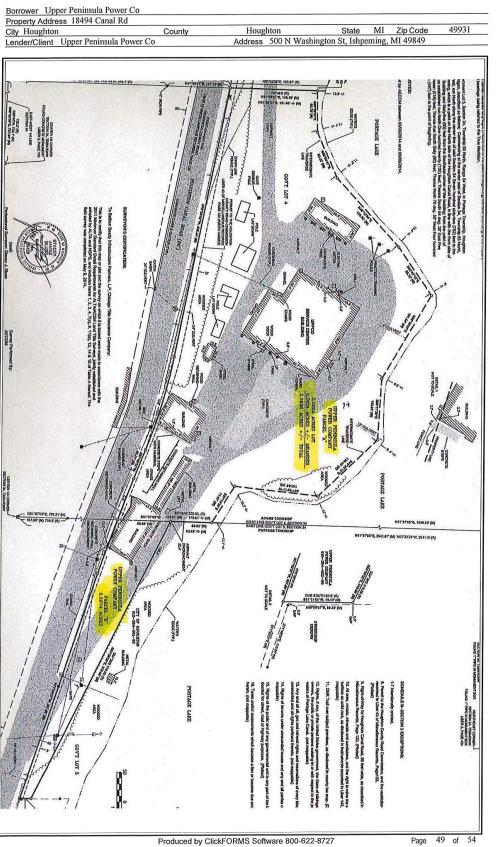

#### 18494 Canal Rd, Houghton, MI 49931

The purpose of this appraisal is to estimate the market value of the property described in the body of this appraisal report.

Enclosed, please find the appraisal report which describes certain data gathered during our investigation of the property. The methods of approach and reasoning in the valuation of the various physical and economic factors of the subject property are contained in this report.

File No. 23-0221A-C

| Table of Conten                | ts     |
|--------------------------------|--------|
| Page Title                     | Page # |
| Order Form TABLE OF CONTENTS   | 1      |
| UCISAR-SP '99 Page 1           | 2      |
| UCISAR-SP '99 Page 3           | 3      |
| UCISAR-SP '99 Page 2           | 4      |
| UCISAR-SP '99 Page 4           | 5      |
| UCISAR-SP '99 Page 5           | 6      |
| UCISAR-SP '99 Page 6           | 7      |
| UCISAR-SP '99 Page 7           | 8      |
| UCISAR-SP '99 Page 8           | 9      |
| UCISAR-SP '99 Page 9           | 10     |
| UCISAR-SP '99 Page 10          | 11     |
| DESCRIPTION OF IMPROVEMENTS    | 12     |
| WEIGHTED AVERAGE CALCULATIONS  | 13     |
| Sketch                         | 14     |
| Sketch                         | 15     |
| Photo Subject                  | 16     |
| SUBJECT PHOTO ADDENDUM         | 17     |
| SUBJECT PHOTO ADDENDUM         | 18     |
| SUBJECT PHOTO ADDENDUM         | 19     |
| SUBJECT PHOTO ADDENDUM         | 20     |
| SUBJECT PHOTO ADDENDUM         | 21     |
| SUBJECT PHOTO ADDENDUM         | 22     |
| SUBJECT PHOTO ADDENDUM         | 23     |
| SUBJECT PHOTO ADDENDUM         | 24     |
| SUBJECT PHOTO ADDENDUM         | 25     |
| SUBJECT PHOTO ADDENDUM         | 26     |
| SUBJECT PHOTO ADDENDUM         | 27     |
| SUBJECT PHOTO ADDENDUM         | 28     |
| SUBJECT PHOTO ADDENDUM         | 29     |
| SUBJECT PHOTO ADDENDUM         | 30     |
| SUBJECT PHOTO ADDENDUM         | 31     |
| SUBJECT PHOTO ADDENDUM         | 32     |
| SUBJECT PHOTO ADDENDUM         | 33     |
| SUBJECT PHOTO ADDENDUM         | 34     |
| SUBJECT PHOTO ADDENDUM         | 35     |
| SUBJECT PHOTO ADDENDUM         | 36     |
| SUBJECT PHOTO ADDENDUM         | 37     |
| SUBJECT PHOTO ADDENDUM         | 38     |
| SUBJECT PHOTO ADDENDUM         | 39     |
| SUBJECT PHOTO ADDENDUM         | 40     |
| SUBJECT PHOTO ADDENDUM         | 41     |
| SUBJECT PHOTO ADDENDUM         | 42     |
| SUBJECT PHOTO ADDENDUM         | 43     |
| PHOTOS VACANT LAND COMPARABLES | 44     |
| Photo Comparables 1-2-3        | 45     |

Produced by ClickFORMS Software 800-622-8727

Case No.: U-21555 A-57 (JJB-7) Jason J. Brynick 4 of 56 Exhibit: Witness: Page:

|                                                                                                                                                                                                                                                                                                                                                                                                                                                                                                                                                                                                                                                                        | File No.                                                                                                                                      | 23-0221A-C                                                                                                            |   |
|------------------------------------------------------------------------------------------------------------------------------------------------------------------------------------------------------------------------------------------------------------------------------------------------------------------------------------------------------------------------------------------------------------------------------------------------------------------------------------------------------------------------------------------------------------------------------------------------------------------------------------------------------------------------|-----------------------------------------------------------------------------------------------------------------------------------------------|-----------------------------------------------------------------------------------------------------------------------|---|
| Seaton Appraisal Associates                                                                                                                                                                                                                                                                                                                                                                                                                                                                                                                                                                                                                                            | Г - SMALL F                                                                                                                                   | PROPERTY                                                                                                              |   |
| Client       Upper Peninsula Power Co       File         Property Use       X Office       Commercial       X Industrial                                                                                                                                                                                                                                                                                                                                                                                                                                                                                                                                               | P Number 23-<br>p Reference Coi<br>Code 495<br>nsus Tract 000<br>N 001<br>010<br>possible selling                                             | 0221A-C<br>mmercial<br>031<br>09.00<br>-134-004-00 &<br>0-384-002-00<br>purposes                                      |   |
| Intended Use of Report       The Intended Use is to evaluate the subject property for possible sale, subject to the state appraisal, reporting requirements of this appraisal report from and definition of market value.         Scope of Work       Appraiser has performed a visual inspection of the interior and exterior area of the subject property for the assignment to perform a environmental assessment of the subject property. It is to provide an overview of the subject's condition and marketability and the opinion of value for said property.         Complete Appraisal       Limited Appraisal due to the following departures from Standard 1 | roperty, as acces<br>detailed structu                                                                                                         | s provided.<br>ral, mechanical or                                                                                     |   |
|                                                                                                                                                                                                                                                                                                                                                                                                                                                                                                                                                                                                                                                                        |                                                                                                                                               |                                                                                                                       |   |
| Summary Appraisal Report                                                                                                                                                                                                                                                                                                                                                                                                                                                                                                                                                                                                                                               |                                                                                                                                               |                                                                                                                       | 2 |
| THREE YEAR OWNERSHIP HISTORY                                                                                                                                                                                                                                                                                                                                                                                                                                                                                                                                                                                                                                           | Torms                                                                                                                                         | of Sale                                                                                                               |   |
| Owner         Recording Reference         Date         Price Paid           Most Recent         UPPC0 to ATC         Lbr/Pg: 155:481         08/01/2001         \$ 51,617           Previous         Bosch to UPPCO         12/02/1975         \$ 110,000           Previous                                                                                                                                                                                                                                                                                                                                                                                           |                                                                                                                                               |                                                                                                                       |   |
|                                                                                                                                                                                                                                                                                                                                                                                                                                                                                                                                                                                                                                                                        |                                                                                                                                               |                                                                                                                       |   |
| NEIGHBORHOOD DESCRIPTION                                                                                                                                                                                                                                                                                                                                                                                                                                                                                                                                                                                                                                               |                                                                                                                                               |                                                                                                                       |   |
| Boundaries: North: Portage Canal; South: Hwy M26; East: Hwy M26; West: Canal Rd         Neighborhood Built Up: 75 %         Land Use: Single Family 70 % Office % Multifamily %       Location X Ru         Industrial 5 % Retail       % Vacant 25 %         Undersupply       Balanced       Oversupply         Single Family       X                                                                                                                                                                                                                                                                                                                                | X Stat     Stat | ble Down<br>ble Down<br>ble Down<br>ble Down<br>Taking Place<br>tial/Light Business<br>roperty Type:<br>4.00 /SF/Year |   |
| Neighboring Property Use: <u>Mixed uses include single family, rental and business</u> . The site is along the Portage condusive to commercial, residential, mixed use or continued industrial use.                                                                                                                                                                                                                                                                                                                                                                                                                                                                    | Shipping Canal                                                                                                                                | and maybe                                                                                                             |   |
| Analysis/Comments: Industrial, commercial, residential are all likely uses of the site. Possibly a mix of these.                                                                                                                                                                                                                                                                                                                                                                                                                                                                                                                                                       |                                                                                                                                               |                                                                                                                       |   |
|                                                                                                                                                                                                                                                                                                                                                                                                                                                                                                                                                                                                                                                                        |                                                                                                                                               |                                                                                                                       |   |
|                                                                                                                                                                                                                                                                                                                                                                                                                                                                                                                                                                                                                                                                        |                                                                                                                                               |                                                                                                                       |   |
| SITE DESCRIPTION                                                                                                                                                                                                                                                                                                                                                                                                                                                                                                                                                                                                                                                       |                                                                                                                                               |                                                                                                                       |   |
| Legal Description Part of Govt Lots 3 & 4, Section 34, T55N-R34W, Adams & Portage Townships                                                                                                                                                                                                                                                                                                                                                                                                                                                                                                                                                                            |                                                                                                                                               | X See Addenda                                                                                                         |   |
| Environmental Problems Known or Suspected       Yes       No X         Site Size       9.92       ac       Usable Land Area       9.92       ac       Excess Land         Site Dimensions       Irregular-See Legal Descriptions       Street Frontage       1245' ff Canal Rd.       Excess Land                                                                                                                                                                                                                                                                                                                                                                      | Area <u>0</u>                                                                                                                                 | <u>sf</u>                                                                                                             |   |