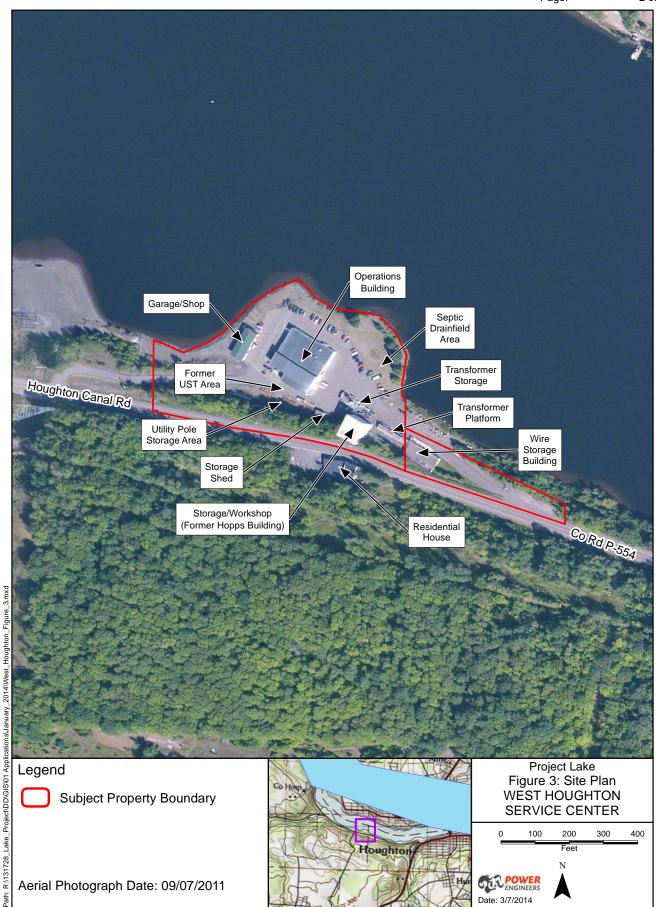

 Page:
 2 of 2

| Case No.: | U-21555          |
|-----------|------------------|
| Exhibit:  | A-56 (JJB-6)     |
| Witness:  | Jason J. Brynick |
| Page:     | 1 of 1           |