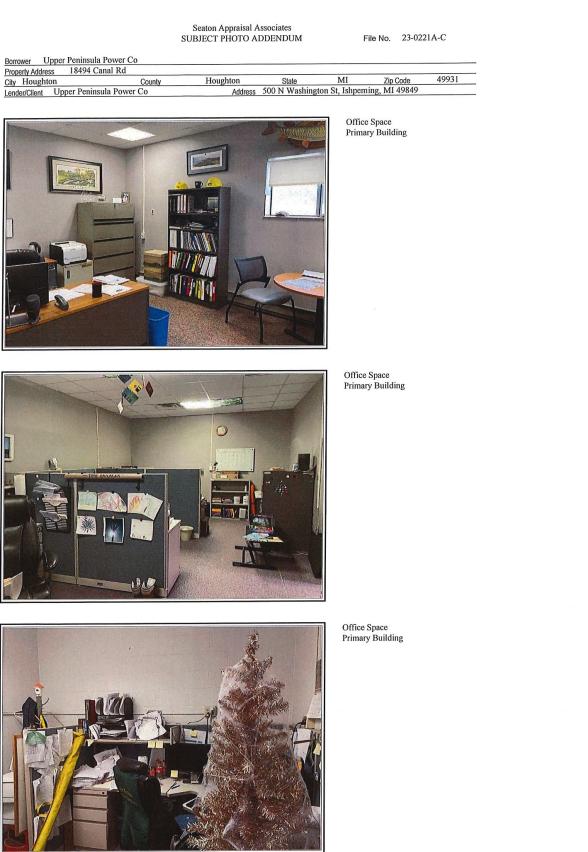

 Case No.:
 U-21555

 Exhibit:
 A-57 (JJB-7)

 Witness:
 Jason J. Brynick

 Page:
 1 of 56

SEATON APPRAISAL ASSOCIATES 400 Quincy St, Ste 101 Hancock, MI 49930