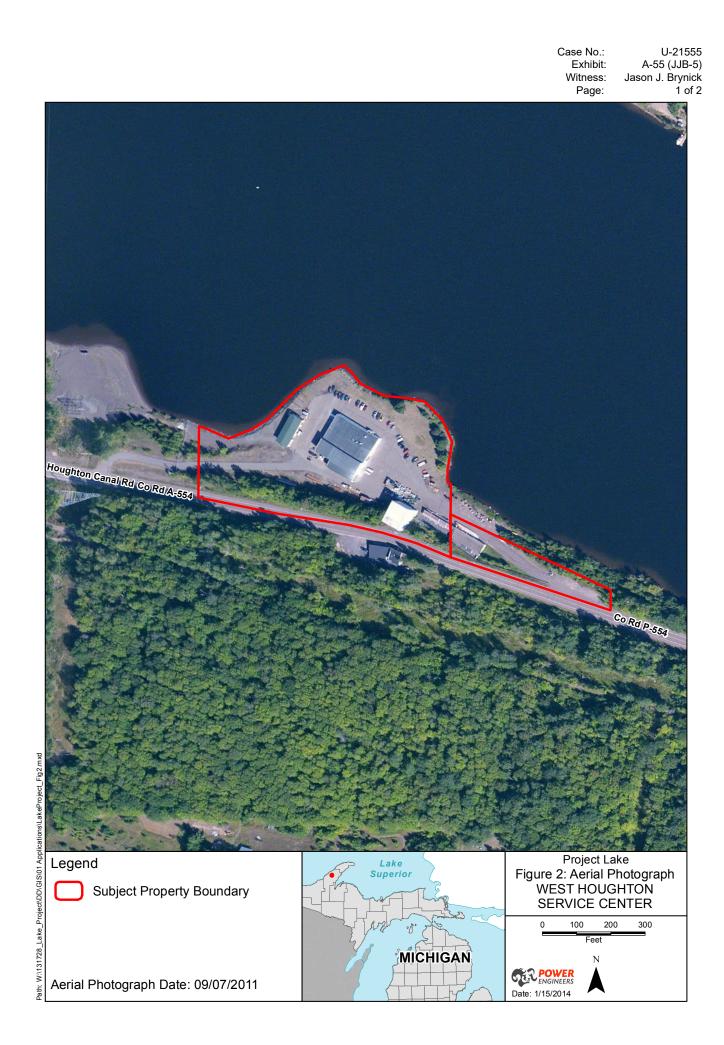

 Page:
 2 of 2

| Case No.: | U-21555          |
|-----------|------------------|
| Exhibit:  | A-56 (JJB-6)     |
| Witness:  | Jason J. Brynick |
| Page:     | 1 of 1           |