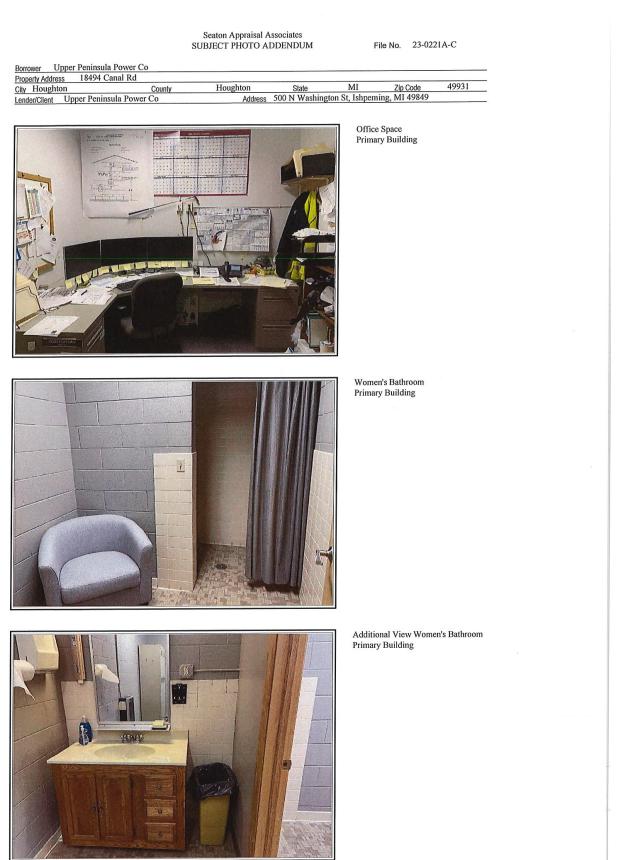

 Case No.:
 U-21555

 Exhibit:
 A-57 (JJB-7)

 Witness:
 Jason J. Brynick

 Page:
 1 of 56

SEATON APPRAISAL ASSOCIATES 400 Quincy St, Ste 101 Hancock, MI 49930