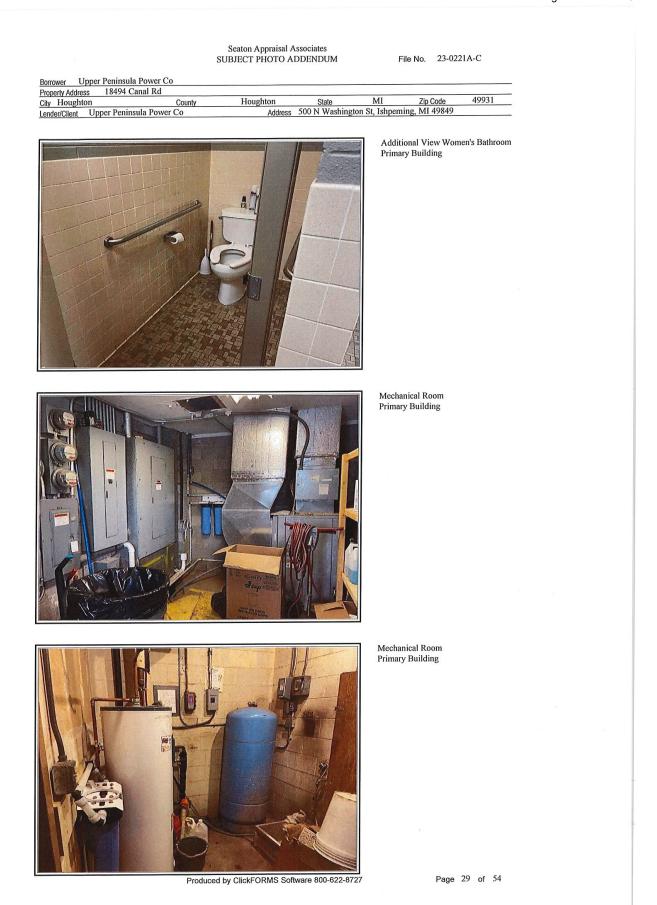

 Case No.:
 U-21555

 Exhibit:
 A-57 (JJB-7)

 Witness:
 Jason J. Brynick

 Page:
 1 of 56

SEATON APPRAISAL ASSOCIATES 400 Quincy St, Ste 101 Hancock, MI 49930