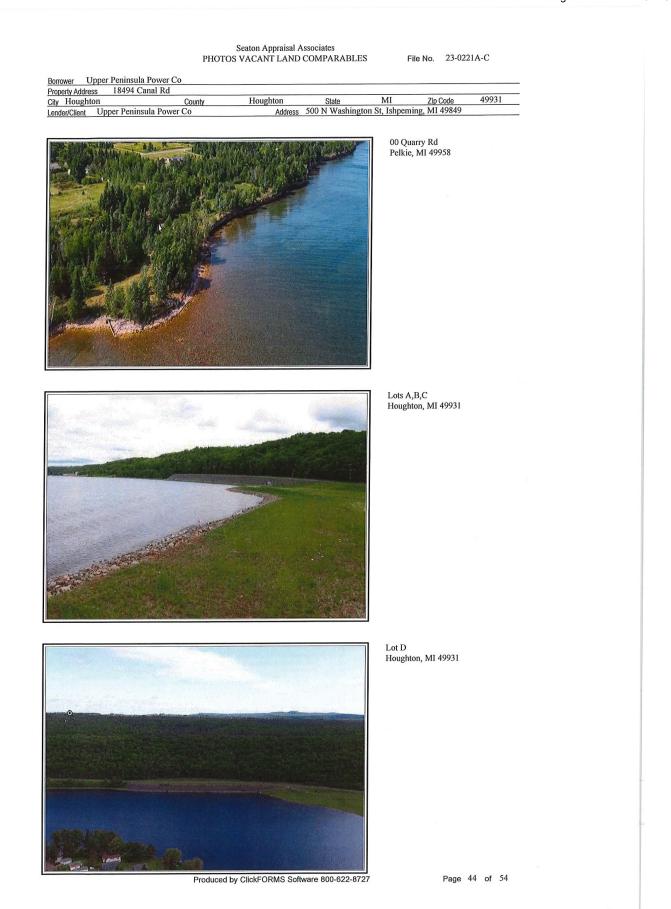

perty Address 18494 Canal Rd<br>Houghton County<br>der/Client Upper Peninsula Power Co | Houghton State<br>Address 500 N Washington            | MI Zip Code 49931<br>n St. Ishpeming, MI 49849     |
|                                                                                        |                                                       | -                                                  |
|                                                                                        |                                                       | Eve/Roof Deterioration<br>3-Story Storage Building |
|                                                                                        |                                                       |                                                    |



|                                                                                                                        | Seaton Appraisal Associates<br>COMPARABLES 1-2-3 | File No. 23-0221A-C                                             |  |
|------------------------------------------------------------------------------------------------------------------------|--------------------------------------------------|-----------------------------------------------------------------|--|
| Borrower Upper Peninsula Power Co                                                                                      |                                                  |                                                                 |  |
| Property Address 18494 Canal Rd<br><u>City</u> Houghton <u>County</