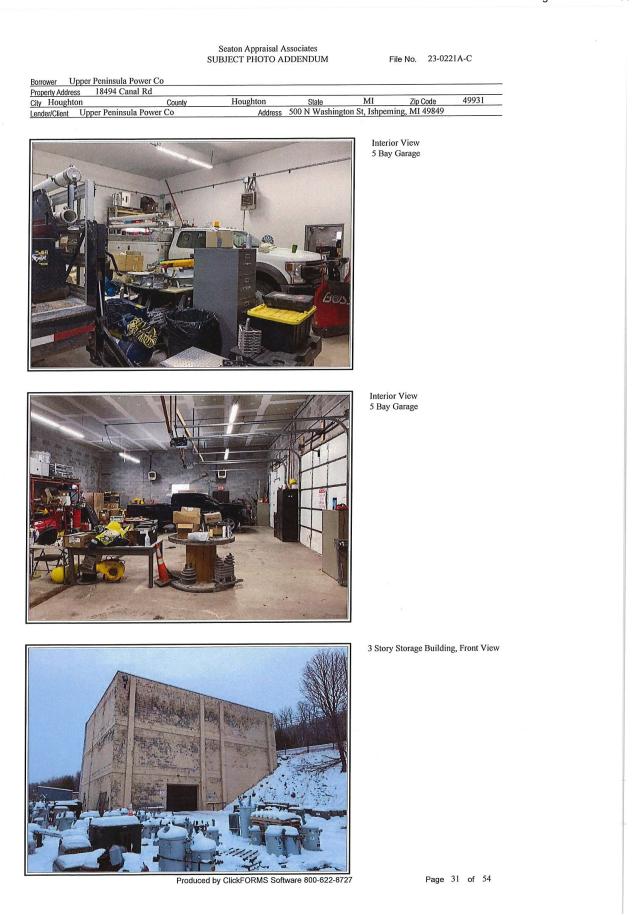

| Loading Dock/Storage Area<br>Primary Building                              |
| <image/>                                                                                                                                                                                                                         | Office Space<br>Primary Building                                           |
|                                                                                                                                                                                                                                  | Office Space<br>Primary Building                                           |

Page 26 of 54



Produced by ClickFORMS Software 800-622-8727

Page 27 of 54













| Borrower Upper Peninsula Power Co<br>Property Address 18494 Canal Rd<br>City Houghton County<br>Lender/Client Upper Peninsula Power Co | Seaton Appraisal Associates<br>SUBJECT PHOTO ADDENDUM<br>Houghton State<br>Address 500 N Washington | File No. 23-0221A-C<br><u>MI Zip Code 49931</u><br>St, Ishpeming, MI 49849  |  |
|----------------------------------------------------------------------------------------------------------------------------------------|-----------------------------------------------------------------------------------------------------|-----------------------------------------------------------------------------|--|
|                                                                                                                                        |