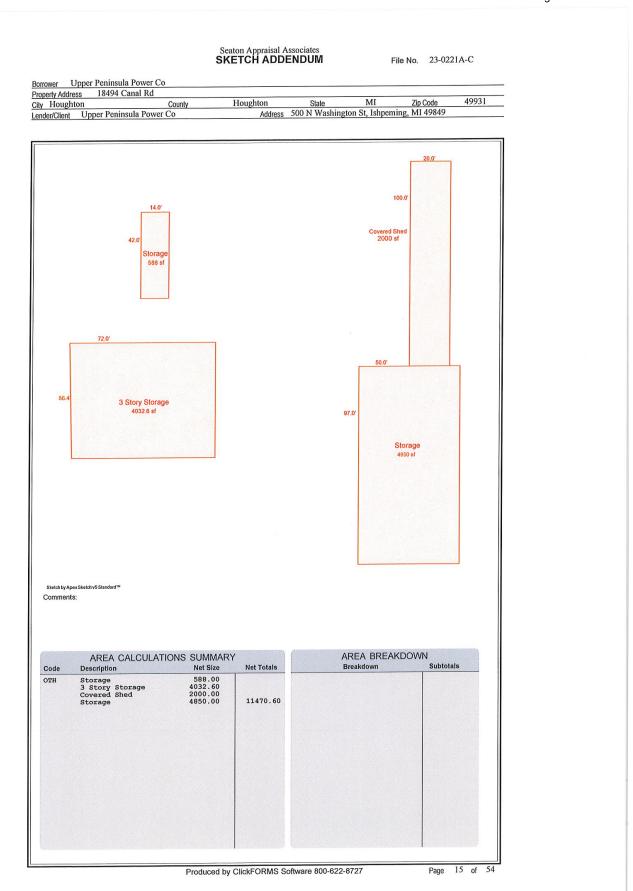

|                                   |                 |                     |       |                    |                       |                |       |  |

## Seaton Appraisal Associates SKETCH ADDENDUM

#### File No. 23-0221A-C

 Borrower
 Upper Peninsula Power Co

 Property Address
 18494 Canal Rd

 City
 Houghton
 County
 Houghton
 State
 MI
 Zip Code
 49931

 Lender/Client
 Upper Peninsula Power Co
 Address
 500 N Washington St, Ishpeming, MI 49849





# Seaton Appraisal Associates SUBJECT PHOTO ADDENDUM File No. 23-0221A-C Borrower Upper Peninsula Power Co Property Address 18494 Canal Rd Property Address Upper Peninsula Power Co StateMIZip Code500 N Washington St, Ishpeming, MI 49849 49931 Houghton City Houghton Lender/Client Address FRONT OF SUBJECT PROPERTY 18494 Canal Rd Houghton, MI 49931 1 REAR OF SUBJECT PROPERTY 1 STREET SCENE Canal Rd., East View

Produced by ClickFORMS Software 800-622-8727

Page 16 of 54









Produced by ClickFORMS Software 800-622-8727



| Borrower Upper Peninsula Power Co<br>Property Address 18494 Canal Rd<br>City Houghton County<br>Lender/Client Upper Peninsula Power Co | Seaton Appraisal Associates<br>SUBJECT PHOTO ADDENDUM<br>Houghton State<br>Address 500 N Washington S | File No. 23-0221A-C<br><u>